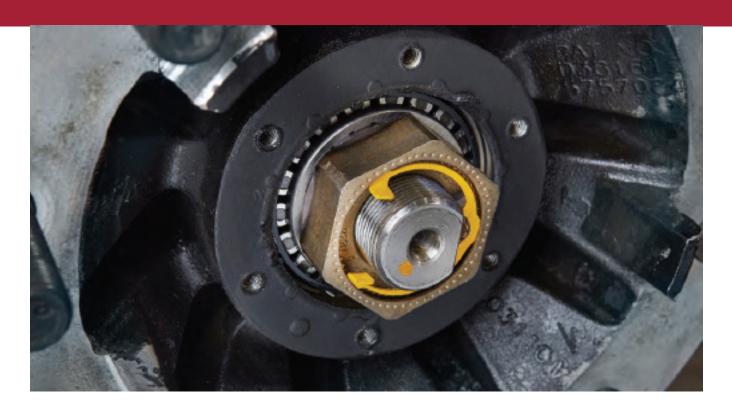

## **Precise Positioning With Temper-Loc Spindle Nuts.**

The Temper-Loc precision single-locking nut system provides bearing adjustment with pinpoint accuracy; each Temper-Loc nut is manufactured to ultra-tight machining tolerances. The nut system sets optimal wheel-end preload maximising tyre life and vehicle uptime. With its unique chamfered mounting face, Temper-Loc is the exclusive spindle nut used in conjunction with the Doctor Preload bearing adjustment tool.

## **Features and Benefits**

- Heat-treated nut face, for superior strength
- Fingertip control retainer ring, for ease of placement and positioning
- EasyView® verification of positive locking