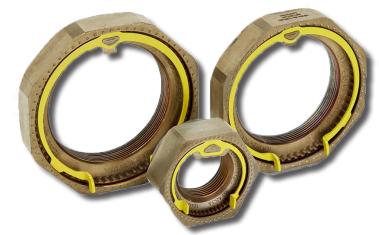

## MERITOR® ALLFIT TEMPER-LOC SPINDLE NUTS

## **Specifications**

| Temper-Loc Nut<br>Assembly Number | Replaces Stemco<br>Number | Replacement Retainer<br>Ring Number | Axle Spindle<br>Application | Thread<br>Diameter | Threads<br>Per Inch | Tool Socket<br>Size | Outer<br>Bearing       |
|-----------------------------------|---------------------------|-------------------------------------|-----------------------------|--------------------|---------------------|---------------------|------------------------|
| MER614723                         | 447-4723                  | MER644723                           | TP Trailer                  | 3.480"             | 12                  | 4-13/16" - 8 point  | HM518445 /<br>HM518410 |
| MER614743                         | 447-4743                  | MER644743                           | TN Trailer                  | 2.625"             | 16                  | 3-3/4" - 8 point    | HM212049 /<br>HM212011 |
| MER614836                         | 448-4836                  | MER644836                           | FF-FG Steer                 | 1.500"             | 12                  | 2-1/2" - 6 point    | 3782 / 3720            |
| MER614837                         | 448-4837                  | MER644837                           | FE Steer                    | 1.500"             | 18                  | 2-1/2" - 6 point    | 3782 / 3720            |
| MER614973                         | 449-4973                  | MER644973                           | R Drive                     | 3.250"             | 12                  | 4-3/8" - 8 point    | 580 / 572              |